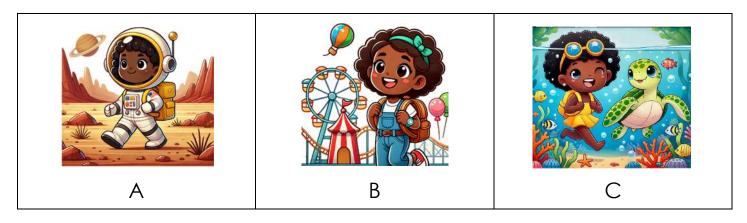

Image \_\_\_\_\_

<u>Passage #3</u>: My magic backpack took me to Mars today! I put it on and landed on this big new planet. Every step was like a jump. It felt like I was super light! I saw huge red mountains. I even picked up a glowing rock. A robot rover was there too. Robot rovers explore other planets. They take pictures and send them to Earth! I explored with the rover for a long time. Then I got hungry! So I took off my backpack and went back home.