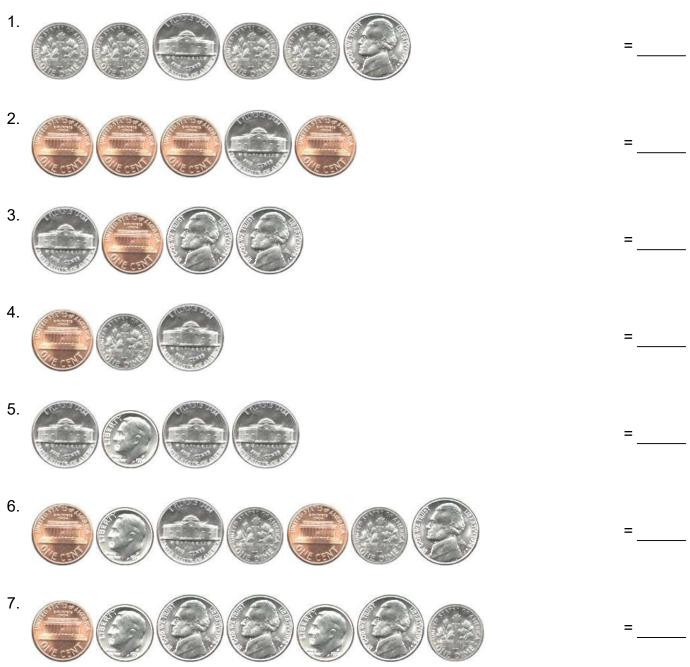

### Grade 2 Counting Money Worksheet

| 1. | = \$0.50        |
|----|-----------------|
| 2. | = <u>\$0.09</u> |
| 3. | = \$0.16        |
| 4. | = \$0.16        |
| 5. | = \$0.25        |
| 6. | =_\$0.42        |
| 7. | = \$0.46        |