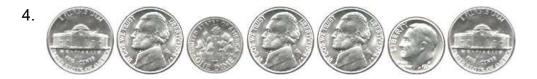

### Grade 2 Counting Money Worksheet

| 1. | = \$0.32        |
|----|-----------------|
| 2. | = <u>\$0.21</u> |
| 3. | = <u>\$0.21</u> |
| 4. | = \$0.20        |
| 5. | = \$0.41        |
| 6. | = \$0.61        |
| 7. | = \$0.30        |