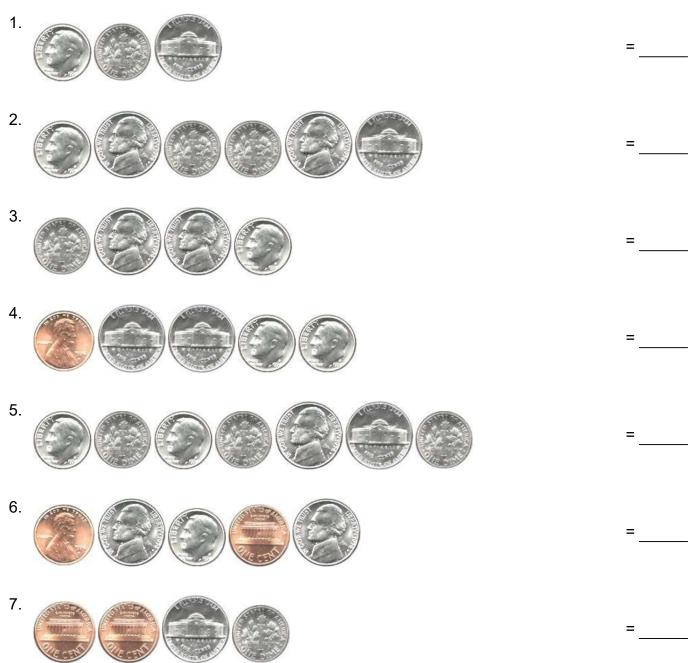

### Grade 2 Counting Money Worksheet

| 1. | = \$0.50        |
|----|-----------------|
| 2. | = <u>\$0.09</u> |
| 3. | = \$0.16        |
| 4. | = \$0.16        |
| 5. | = \$0.25        |
| 6. | =_\$0.42        |
| 7. | = \$0.46        |