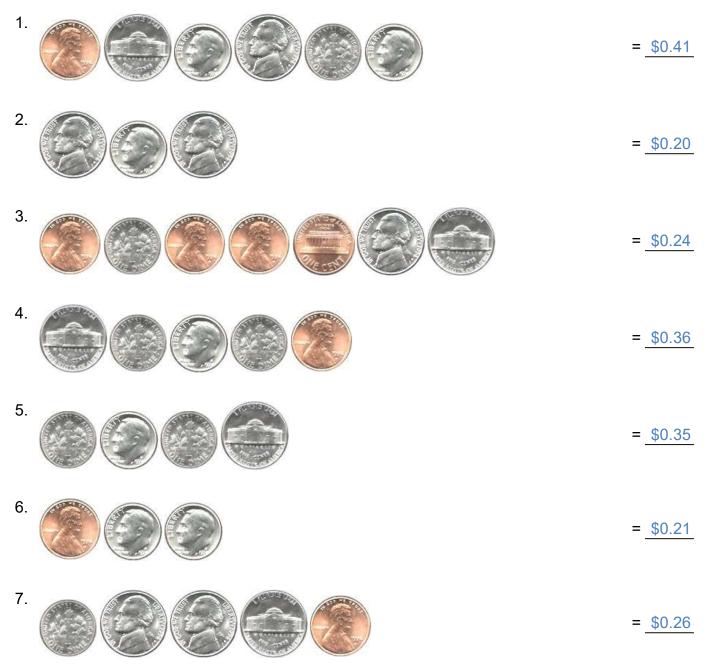

## Grade 2 Counting Money Worksheet

Add the coins.

= \_\_\_\_

=\_\_\_\_

= \_\_\_\_

=

=

=

= \_\_\_\_

#### Add the coins.

| 1. | = \$0.35 |
|----|----------|
| 2. | = \$0.17 |
| 3. | = \$0.37 |
| 4. | = \$0.45 |
| 5. | = \$0.03 |
| 6. | = \$0.25 |
| 7. | = \$0.40 |