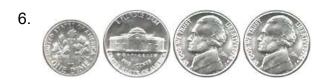

### Grade 2 Counting Money Worksheet

| 1. | = \$0.50        |
|----|-----------------|
| 2. | = <u>\$0.09</u> |
| 3. | = \$0.16        |
| 4. | = \$0.16        |
| 5. | = \$0.25        |
| 6. | =_\$0.42        |
| 7. | = \$0.46        |