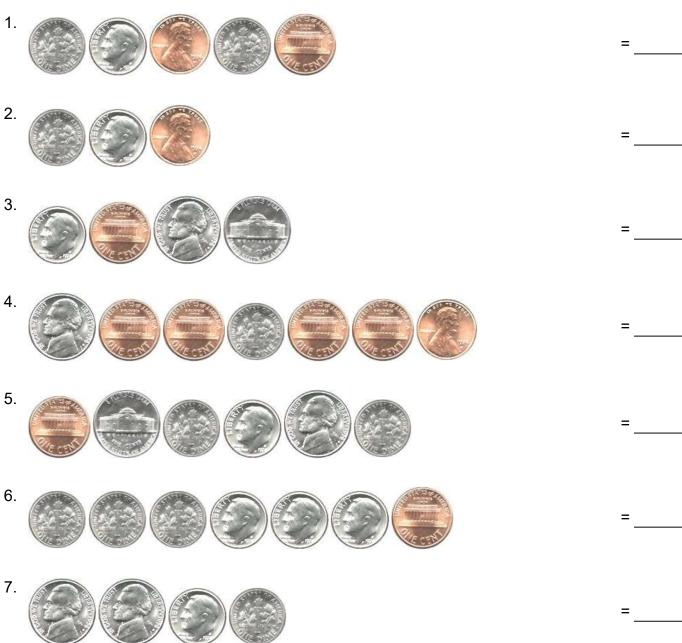

### Grade 2 Counting Money Worksheet

| 1. | = \$0.32        |
|----|-----------------|
| 2. | = <u>\$0.21</u> |
| 3. | = <u>\$0.21</u> |
| 4. | = \$0.20        |
| 5. | = \$0.41        |
| 6. | = \$0.61        |
| 7. | = \$0.30        |