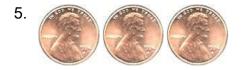

### Grade 2 Counting Money Worksheet

| 1. | = \$0.25        |
|----|-----------------|
| 2. | = \$0.45        |
| 3. | = <u>\$0.30</u> |
| 4. | = <u>\$0.31</u> |
| 5. | = \$0.60        |
| 6. | = \$0.22        |
| 7. | = \$0.17        |