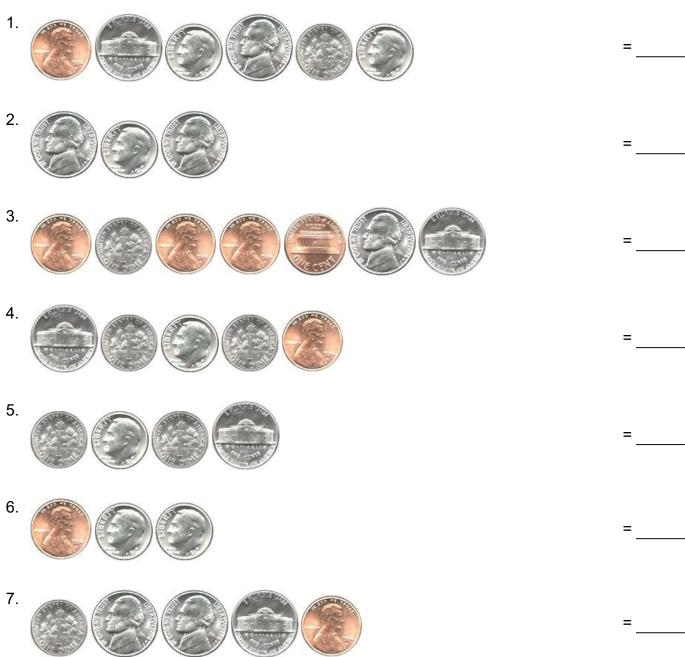

### Grade 2 Counting Money Worksheet

| 1. | = \$0.25        |
|----|-----------------|
| 2. | = \$0.45        |
| 3. | = <u>\$0.30</u> |
| 4. | = <u>\$0.31</u> |
| 5. | = \$0.60        |
| 6. | = \$0.22        |
| 7. | = \$0.17        |