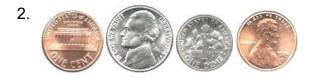

### Grade 2 Counting Money Worksheet

| 1. | = \$0.25        |
|----|-----------------|
| 2. | = \$0.45        |
| 3. | = <u>\$0.30</u> |
| 4. | = <u>\$0.31</u> |
| 5. | = \$0.60        |
| 6. | = \$0.22        |
| 7. | = \$0.17        |