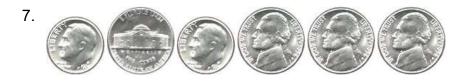

#### Add the coins.

| 1. | = \$0.35 |
|----|----------|
| 2. | = \$0.17 |
| 3. | = \$0.37 |
| 4. | = \$0.45 |
| 5. | = \$0.03 |
| 6. | = \$0.25 |
| 7. | = \$0.40 |