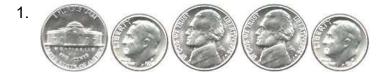

### Grade 2 Counting Money Worksheet

| 1. | = \$0.32        |
|----|-----------------|
| 2. | = <u>\$0.21</u> |
| 3. | = <u>\$0.21</u> |
| 4. | = \$0.20        |
| 5. | = \$0.41        |
| 6. | = \$0.61        |
| 7. | = \$0.30        |