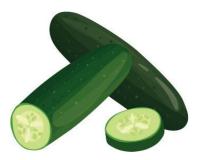

## Fruits and vegetables

Kindergarten Worksheet

Match the correct fruits & vegetables.



Cabbage



Pomegranate



Papaya



Eggplant



Banana



## **Know your fruits**

Kindergarten Worksheet

## Circle the correct pictures.

## Which one is an orange?







## Which one is a peach?







# Which one is a cherry?









## **Know your vegetables**

Kindergarten Foods Worksheet

## Circle the correct pictures.

#### Which one is a cucumber?







# Which one is a potato?







#### Which one is radish?









### **Names of fruits**

Kindergarten Foods Worksheet

# Say and trace the names of the fruits























# Names of vegetables

Kindergarten Foods Worksheet

# Say and trace the names of the vegetables





<u>-P⁄łushroom</u>

<del>- `</del>adish---





<u> Capsicum</u>

. <u>Cjucumber</u>





<del>l'otato</del>