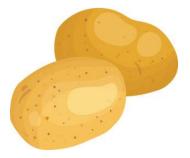

en Worksheet

Match the correct fruits & vegetables.



Cabbage



Pomegranate



Papaya



Eggplant



Banana



## **Know your fruits**

Kindergarten Worksheet

## Circle the correct pictures.

## Which one is an orange?







## Which one is a peach?







# Which one is a cherry?









## **Know your vegetables**

Kindergarten Foods Worksheet

## Circle the correct pictures.

#### Which one is a cucumber?







# Which one is a potato?







#### Which one is radish?









### **Names of fruits**

Kindergarten Foods Worksheet

# Say and trace the names of the fruits























# Names of vegetables

Kindergarten Foods Worksheet

# Say and trace the names of the vegetables





<u>-P⁄łushroom</u>

<del>- `</del>adish---





<u> Capsicum</u>

. <u>Cjucumber</u>





<del>l'otato</del>