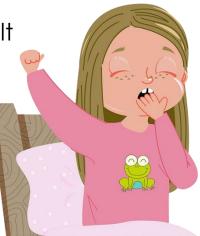

## **Making connections**

Kindergarten Reading Worksheet

Read or listen to the story.

Emily was having a hard day. It felt like everything was going wrong! First, she didn't want to wake up in the morning. She was tired and wanted more sleep!