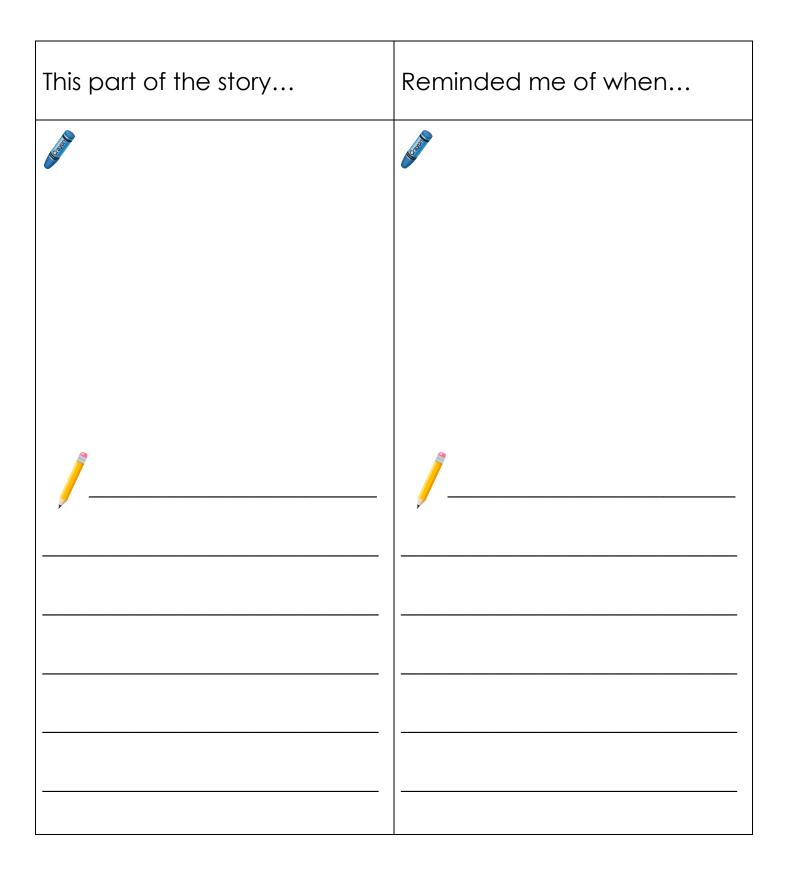

## **Making connections**

Kindergarten Reading Worksheet



Read or listen to the story.

Emily was having a hard day. It felt like everything was going wrong! First, she didn't want to wake up in the morning. She was tired and wanted more sleep!



It didn't get better when she arrived at school. She got in trouble for talking to her friend during a readaloud. Then, at lunch, she spilled her juice everywhere! Later, at recess, she tripped while playing tag and skinned her knee.

"How was your day?" her mom asked after school.

"I think tomorrow will probably be better!" Emily said.



## Then draw and write to finish the sentences.