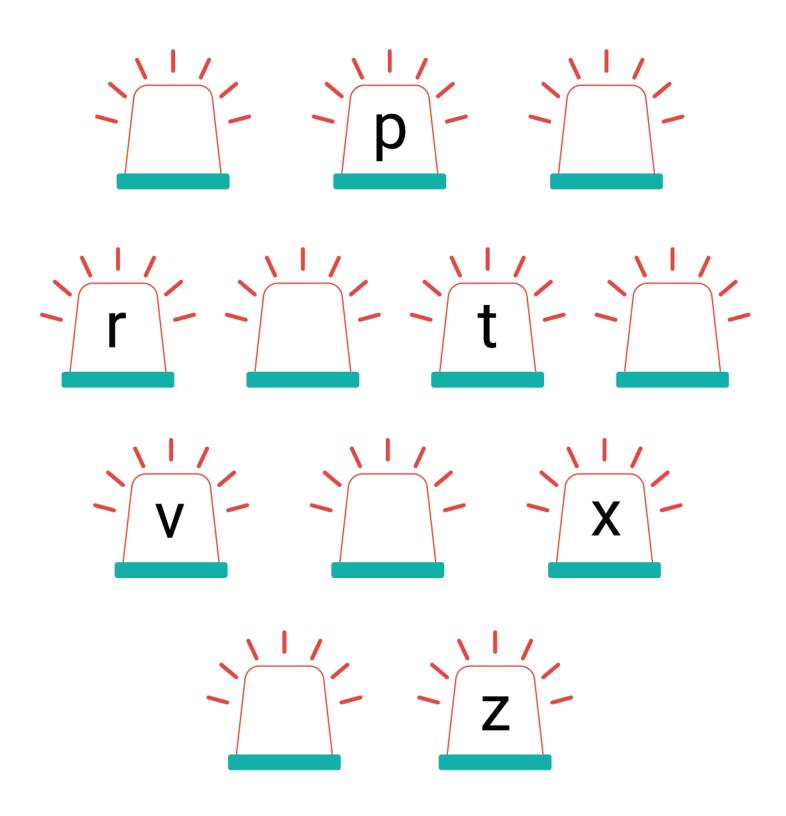

#### The alphabet: a to z

Grade 1 Letters Worksheet

Write in the missing lowercase letters.