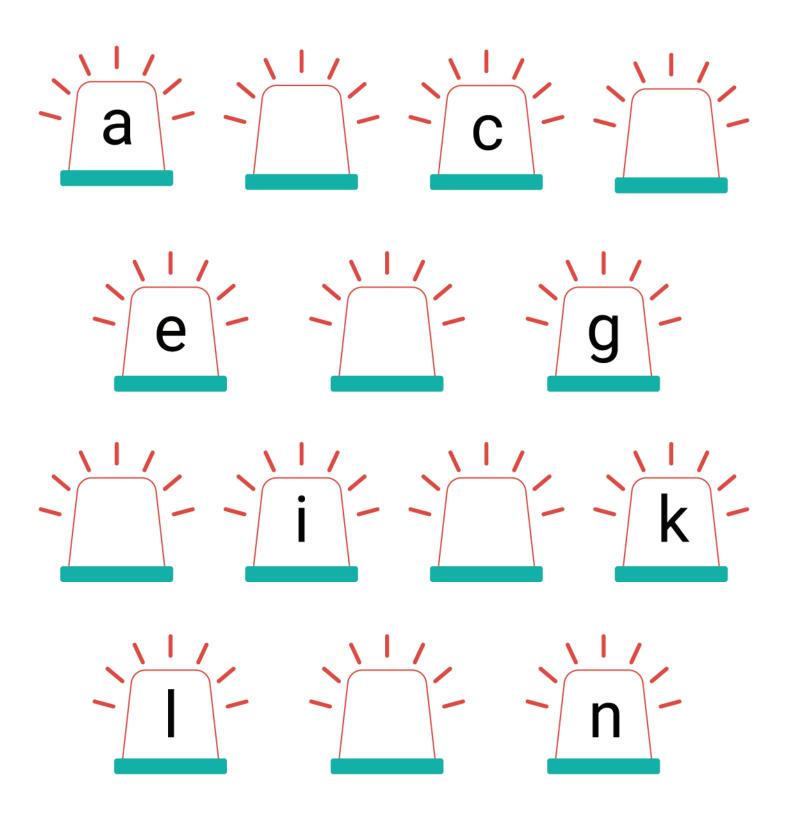

#### The alphabet: a to z

Grade 1 Letters Worksheet

Write in the missing lowercase letters.