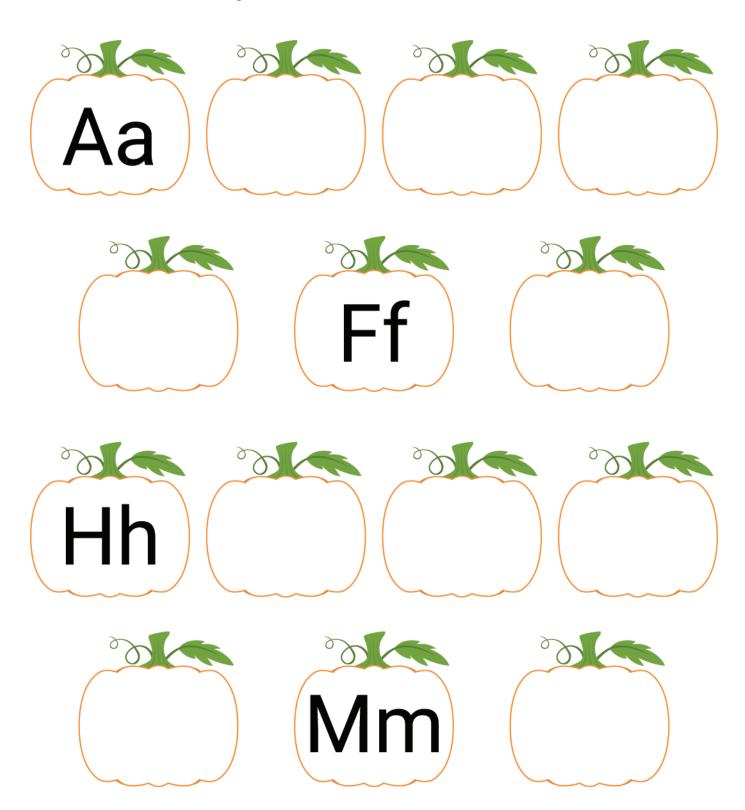

### The alphabet: upper and lower case

Grade 1 Letters Worksheet

Write in the missing letters.