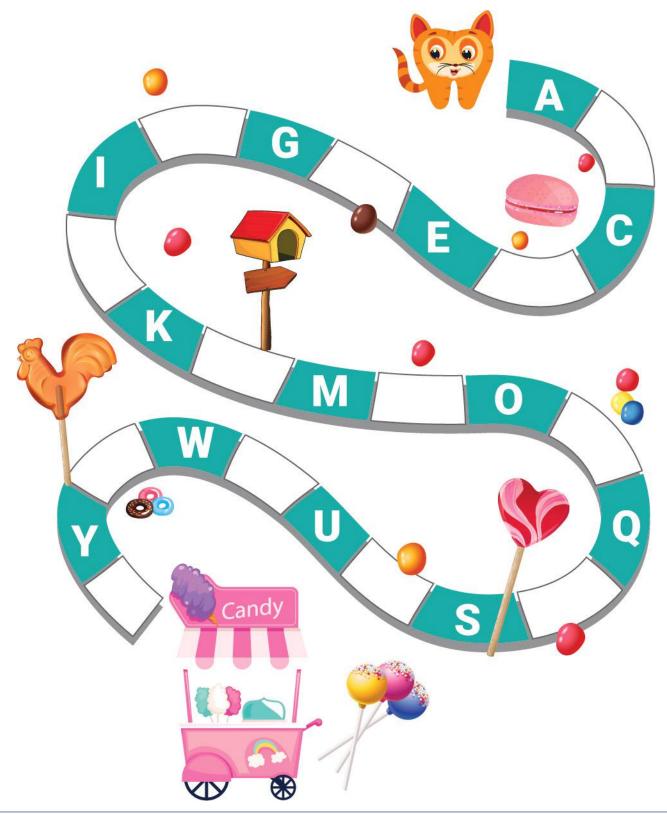

### The alphabet: A to Z

Grade 1 Letters Worksheet

Write in the missing uppercase letters.