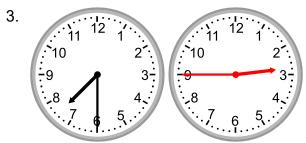

## Elapsed time - forward and backwards (15 minute increments)

## Grade 3 Time Worksheet

Draw the clock hands to show the time it was or will be.



What time will it be in 1 hour 45 minutes?



What time was it 5 hours 15 minutes ago?



What time was it 4 hours 45 minutes ago?



What time was it 5 hours ago?





What time was it 2 hours 30 minutes ago?



## Elapsed time - forward and backwards (15 minute increments)

Grade 3 Time Worksheet

## Answers:



What time will it be in 1 hour 45 minutes?



What time was it 5 hours 15 minutes ago?



What time was it 4 hours 45 minutes ago?



What time was it 5 hours ago?





What time was it 2 hours 30 minutes ago?