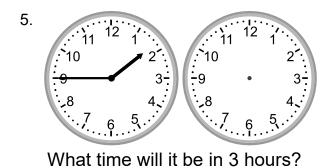

## Grade 3 Time Worksheet

Draw the clock hands to show the time it was or will be.

What time will it be in 1 hour 45 minutes?

What time was it 5 hours 15 minutes ago?

What time was it 4 hours 45 minutes ago?