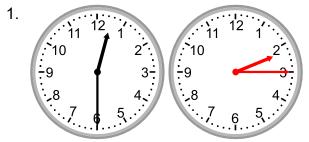

## Answers:

What time will it be in 1 hour 45 minutes?

What time was it 5 hours 15 minutes ago?

What time was it 4 hours 45 minutes ago?

What time was it 5 hours ago?

What time was it 2 hours 30 minutes ago?