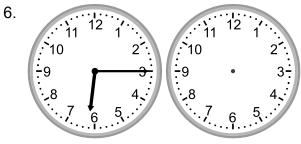

## Elapsed time - forward and backwards (15 minute increments)

## Grade 3 Time Worksheet

Draw the clock hands to show the time it was or will be.



What time will it be in 1 hour 45 minutes?



What time was it 5 hours 15 minutes ago?



What time was it 4 hours 45 minutes ago?



What time was it 5 hours ago?





What time was it 2 hours 30 minutes ago?



## Elapsed time - forward and backwards (15 minute increments)

Grade 3 Time Worksheet

## Answers:



What time will it be in 1 hour 45 minutes?



What time was it 5 hours 15 minutes ago?



What time was it 4 hours 45 minutes ago?



What time was it 5 hours ago?





What time was it 2 hours 30 minutes ago?