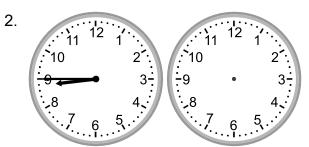

## Grade 3 Time Worksheet

Draw the clock hands to show the time it was or will be.

What time will it be in 1 hour 45 minutes?

What time was it 5 hours 15 minutes ago?

What time was it 4 hours 45 minutes ago?