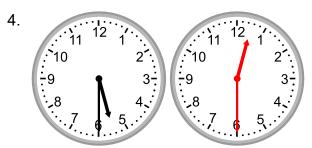

## Elapsed time - forward and backwards (15 minute increments)

## Grade 3 Time Worksheet

Draw the clock hands to show the time it was or will be.



What time will it be in 1 hour 45 minutes?



What time was it 5 hours 15 minutes ago?



What time was it 4 hours 45 minutes ago?



What time was it 5 hours ago?





What time was it 2 hours 30 minutes ago?



## Elapsed time - forward and backwards (15 minute increments)

Grade 3 Time Worksheet

## Answers:



What time will it be in 1 hour 45 minutes?



What time was it 5 hours 15 minutes ago?



What time was it 4 hours 45 minutes ago?



What time was it 5 hours ago?





What time was it 2 hours 30 minutes ago?