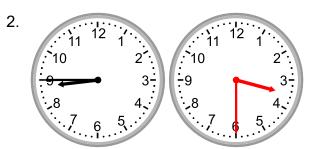

## Answers:

What time will it be in 1 hour 45 minutes?

What time was it 5 hours 15 minutes ago?

What time was it 4 hours 45 minutes ago?

What time was it 5 hours ago?

What time was it 2 hours 30 minutes ago?