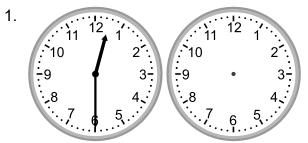

## Grade 3 Time Worksheet

Draw the clock hands to show the time it was or will be.

What time will it be in 1 hour 45 minutes?

What time was it 5 hours 15 minutes ago?

What time was it 4 hours 45 minutes ago?