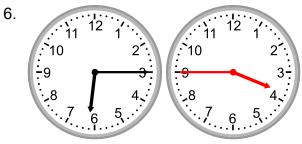

## Elapsed time - forward and backwards (15 minute increments)

## Grade 3 Time Worksheet

Draw the clock hands to show the time it was or will be.



What time will it be in 1 hour 45 minutes?



What time was it 5 hours 15 minutes ago?



What time was it 4 hours 45 minutes ago?



What time was it 5 hours ago?





What time was it 2 hours 30 minutes ago?



## Elapsed time - forward and backwards (15 minute increments)

Grade 3 Time Worksheet

## Answers:



What time will it be in 1 hour 45 minutes?



What time was it 5 hours 15 minutes ago?



What time was it 4 hours 45 minutes ago?



What time was it 5 hours ago?





What time was it 2 hours 30 minutes ago?