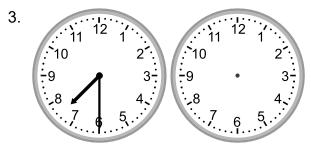

## Elapsed time - forward and backwards (15 minute increments)

## Grade 3 Time Worksheet

Draw the clock hands to show the time it was or will be.



What time will it be in 1 hour 45 minutes?



What time was it 5 hours 15 minutes ago?



What time was it 4 hours 45 minutes ago?



What time was it 5 hours ago?





What time was it 2 hours 30 minutes ago?



## Elapsed time - forward and backwards (15 minute increments)

Grade 3 Time Worksheet

## Answers:



What time will it be in 1 hour 45 minutes?



What time was it 5 hours 15 minutes ago?



What time was it 4 hours 45 minutes ago?



What time was it 5 hours ago?





What time was it 2 hours 30 minutes ago?