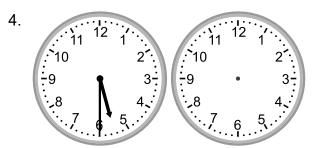

## Elapsed time - forward and backwards (15 minute increments)

## Grade 3 Time Worksheet

Draw the clock hands to show the time it was or will be.



What time will it be in 1 hour 45 minutes?



What time was it 5 hours 15 minutes ago?



What time was it 4 hours 45 minutes ago?



What time was it 5 hours ago?





What time was it 2 hours 30 minutes ago?



## Elapsed time - forward and backwards (15 minute increments)

Grade 3 Time Worksheet

## Answers:



What time will it be in 1 hour 45 minutes?



What time was it 5 hours 15 minutes ago?



What time was it 4 hours 45 minutes ago?



What time was it 5 hours ago?





What time was it 2 hours 30 minutes ago?