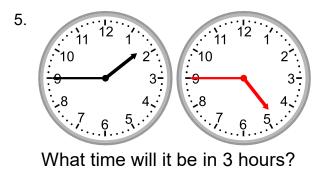

## Grade 3 Time Worksheet

Draw the clock hands to show the time it was or will be.

What time will it be in 1 hour 45 minutes?

What time was it 5 hours 15 minutes ago?

What time was it 4 hours 45 minutes ago?