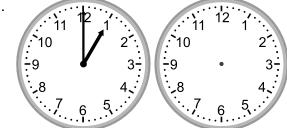

### Grade 2 Time Worksheet

Draw the clock hands to show the time it was or will be.

1.

What time will it be in 2 hours?

2.

What time was it 3 hours ago?

3.

What time will it be in 1 hour?