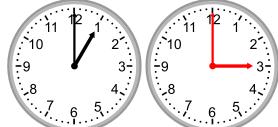

### **Answers:**

1.

What time will it be in 2 hours?

2.

What time was it 3 hours ago?

3.

What time will it be in 1 hour?

4.