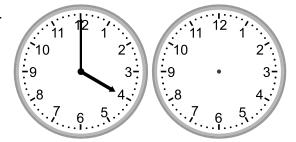

4.

What time will it be in 2 hours?

5.

What time was it 5 hours ago?

6.

What time was it 4 hours ago?