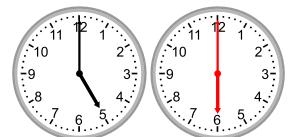

### Grade 2 Time Worksheet

Draw the clock hands to show the time it was or will be.

1.

What time will it be in 2 hours?

2.

What time was it 3 hours ago?

3.

What time will it be in 1 hour?