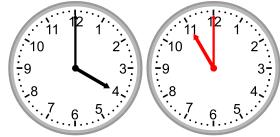

4.

What time will it be in 2 hours?

5.

What time was it 5 hours ago?

6.

What time was it 4 hours ago?