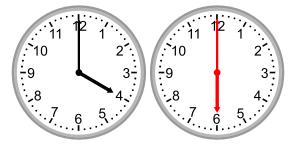

### Grade 2 Time Worksheet

Draw the clock hands to show the time it was or will be.

1.

What time will it be in 2 hours?

2.

What time was it 3 hours ago?

3.

What time will it be in 1 hour?