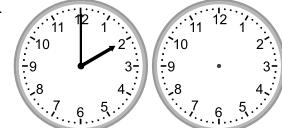

### Grade 2 Time Worksheet

Draw the clock hands to show the time it was or will be.

1.

What time will it be in 2 hours?

2.

What time was it 3 hours ago?

3.

What time will it be in 1 hour?

4.

What time will it be in 2 hours?

5.

What time was it 5 hours ago?

6.

What time was it 4 hours ago?