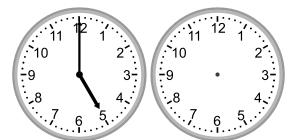

4.

What time will it be in 2 hours?

5.

What time was it 5 hours ago?

6.

What time was it 4 hours ago?