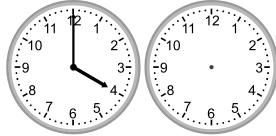

### Grade 2 Time Worksheet

Draw the clock hands to show the time it was or will be.

1.

What time will it be in 2 hours?

2.

What time was it 3 hours ago?

3.

What time will it be in 1 hour?