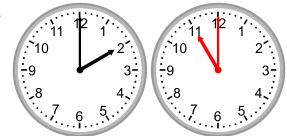

### **Answers:**

1.

What time will it be in 2 hours?

2.

What time was it 3 hours ago?

3.

What time will it be in 1 hour?

4.

What time will it be in 2 hours?

5.

What time was it 5 hours ago?

6.

What time was it 4 hours ago?