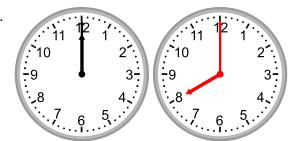

4.

What time will it be in 2 hours?

5.

What time was it 5 hours ago?

6.

What time was it 4 hours ago?