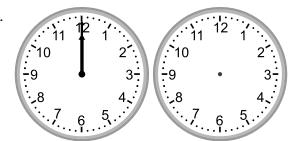

### Grade 2 Time Worksheet

Draw the clock hands to show the time it was or will be.

1.

What time will it be in 2 hours?

2.

What time was it 3 hours ago?

3.

What time will it be in 1 hour?