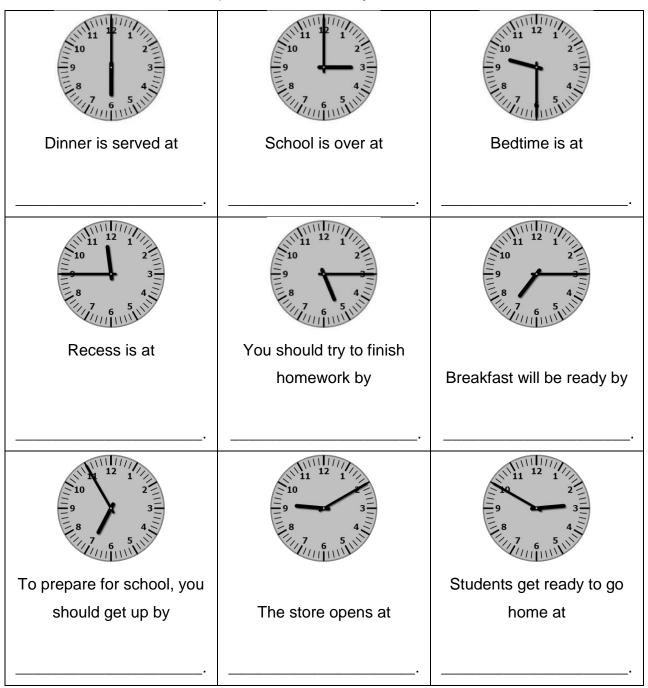

## Writing the time with a.m. and p.m.

Grade 2 Time Worksheet

Write the time with "a.m." or "p.m." for each activity.

## <u>Answers</u>

| Dinner is served at                            | School is over at        | Bedtime is at                       |
|------------------------------------------------|--------------------------|-------------------------------------|
| 6:00 p.m.                                      | 3:00 p.m.                | 9:30 p.m.                           |
|                                                |                          |                                     |
| Recess is at                                   | You should try to finish |                                     |
|                                                | homework by              | Breakfast will be ready by          |
| 11:45 p.m.                                     | 5:15 p.m.                | 7:15 a.m.                           |
| To prepare for school, you<br>should get up by | The store opens at       | Students get ready to go<br>home at |
| 6:55 a.m.                                      | 9:10 a.m.                | 2:50 p.m.                           |