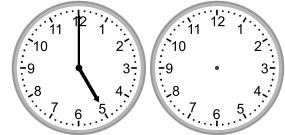

4.

What time will it be in 4 hours?

5.

What time will it be in 2 hours?

6.

What time will it be in 1 hour?