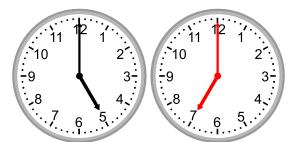

## Grade 2 Time Worksheet

Draw the clock hands to show the time it will be after the number of hours given.

1.

What time will it be in 4 hours?

2.

What time will it be in 3 hours?

3.

What time will it be in 2 hours?