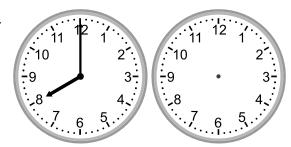

## Grade 2 Time Worksheet

Draw the clock hands to show the time it will be after the number of hours given.

1.

What time will it be in 4 hours?

2.

What time will it be in 3 hours?

3.

What time will it be in 2 hours?