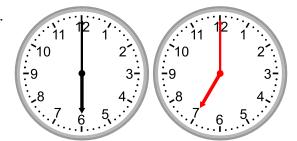

4.

What time will it be in 4 hours?

5.

What time will it be in 2 hours?

6.

What time will it be in 1 hour?