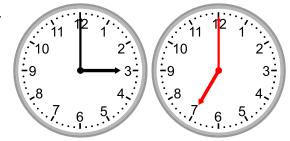

## Grade 2 Time Worksheet

Draw the clock hands to show the time it will be after the number of hours given.

1.

What time will it be in 4 hours?

2.

What time will it be in 3 hours?

3.

What time will it be in 2 hours?