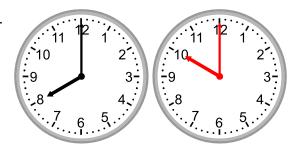

4.

What time will it be in 4 hours?

5.

What time will it be in 2 hours?

6.

What time will it be in 1 hour?