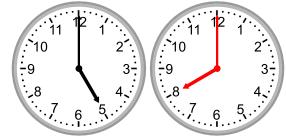

4.

What time will it be in 4 hours?

5.

What time will it be in 2 hours?

6.

What time will it be in 1 hour?