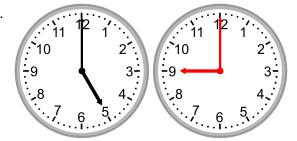

4.

What time will it be in 4 hours?

5.

What time will it be in 2 hours?

6.

What time will it be in 1 hour?