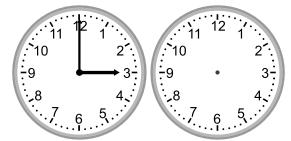

## Grade 2 Time Worksheet

Draw the clock hands to show the time it will be after the number of hours given.

1.

What time will it be in 4 hours?

2.

What time will it be in 3 hours?

3.

What time will it be in 2 hours?