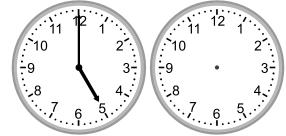

4.

What time will it be in 4 hours?

5.

What time will it be in 2 hours?

6.

What time will it be in 1 hour?