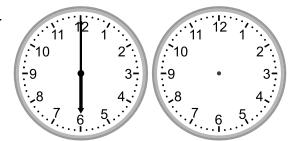

## Grade 2 Time Worksheet

Draw the clock hands to show the time it will be after the number of hours given.

1.

What time will it be in 4 hours?

2.

What time will it be in 3 hours?

3.

What time will it be in 2 hours?