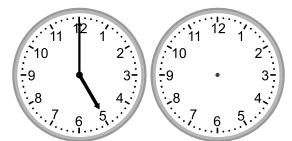

## Grade 2 Time Worksheet

Draw the clock hands to show the time it will be after the number of hours given.

1.

What time will it be in 4 hours?

2.

What time will it be in 3 hours?

3.

What time will it be in 2 hours?