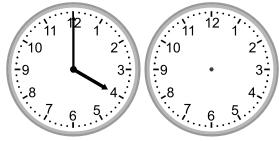

## Grade 2 Time Worksheet

Draw the clock hands to show the time it will be after the number of hours given.

1.

What time will it be in 5 hours?

2.

What time will it be in 1 hour?

3.

What time will it be in 5 hours?