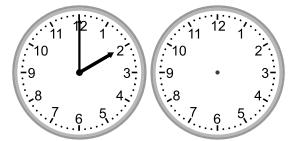

## Grade 2 Time Worksheet

Draw the clock hands to show the time it will be after the number of hours given.

1.

What time will it be in 5 hours?

2.

What time will it be in 1 hour?

3.

What time will it be in 5 hours?