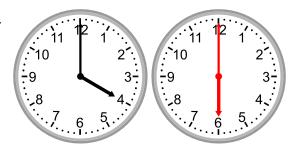

## Grade 2 Time Worksheet

Draw the clock hands to show the time it will be after the number of hours given.

1.

What time will it be in 5 hours?

2.

What time will it be in 1 hour?

3.

What time will it be in 5 hours?