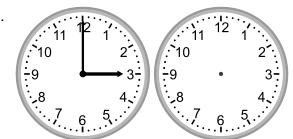

4.

What time will it be in 3 hours?

5.

What time will it be in 2 hours?

6.

What time will it be in 2 hours?