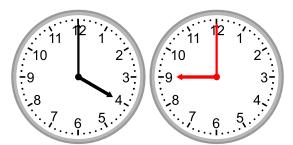

## Grade 2 Time Worksheet

Draw the clock hands to show the time it will be after the number of hours given.

1.

What time will it be in 5 hours?

2.

What time will it be in 1 hour?

3.

What time will it be in 5 hours?