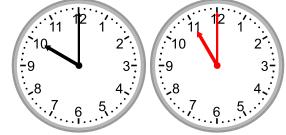

4.

What time will it be in 3 hours?

5.

What time will it be in 2 hours?

6.

What time will it be in 2 hours?