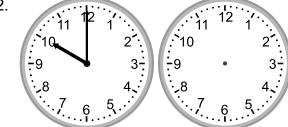

## Grade 2 Time Worksheet

Draw the clock hands to show the time it will be after the number of hours given.

1.

What time will it be in 5 hours?

2.

What time will it be in 1 hour?

3.

What time will it be in 5 hours?