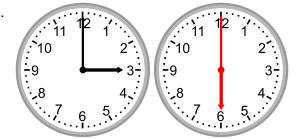

4.

What time will it be in 3 hours?

5.

What time will it be in 2 hours?

6.

What time will it be in 2 hours?