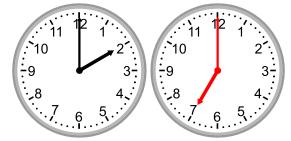

4.

What time will it be in 3 hours?

5.

What time will it be in 2 hours?

6.

What time will it be in 2 hours?