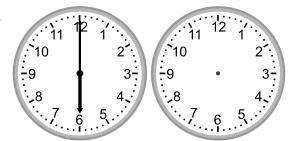

## Grade 2 Time Worksheet

Draw the clock hands to show the time it will be after the number of hours given.

1.

What time will it be in 5 hours?

2.

What time will it be in 1 hour?

3.

What time will it be in 5 hours?