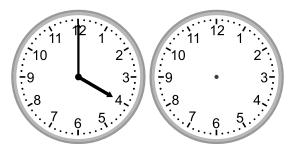

4.

What time will it be in 3 hours?

5.

What time will it be in 2 hours?

6.

What time will it be in 2 hours?