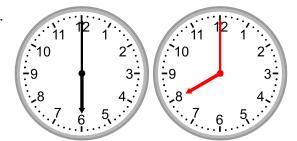

4.

What time will it be in 3 hours?

5.

What time will it be in 2 hours?

6.

What time will it be in 2 hours?