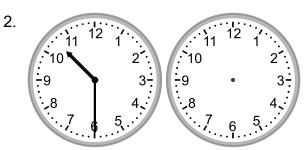

## Grade 2 Time Worksheet

Draw the clock hands to show the time it was or will be.

What time was it 2 hours 30 minutes ago?

What time will it be in 3 hours 30 minutes?

What time will it be in 5 hours 30 minutes?