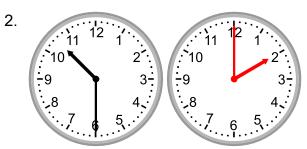

## Grade 2 Time Worksheet

Draw the clock hands to show the time it was or will be.

What time was it 2 hours 30 minutes ago?

What time will it be in 3 hours 30 minutes?

What time will it be in 5 hours 30 minutes?