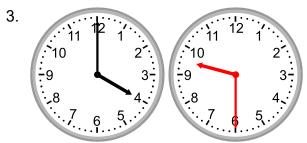

## Grade 2 Time Worksheet

Draw the clock hands to show the time it was or will be.

What time was it 2 hours 30 minutes ago?

What time will it be in 3 hours 30 minutes?

What time will it be in 5 hours 30 minutes?