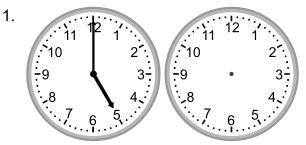

## Grade 2 Time Worksheet

Draw the clock hands to show the time it was or will be.

What time was it 2 hours 30 minutes ago?

What time will it be in 3 hours 30 minutes?

What time will it be in 5 hours 30 minutes?