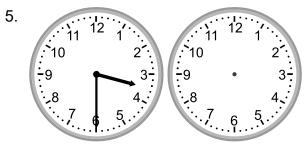

## Elapsed time - forwards and backwards (half hours)

## Grade 2 Time Worksheet

Draw the clock hands to show the time it was or will be.



What time was it 2 hours 30 minutes ago?



What time will it be in 3 hours 30 minutes?



What time will it be in 5 hours 30 minutes?



What time will it be in 4 hours?



What time will it be in 4 hours 30 minutes?



What time will it be in 1 hour?



## Elapsed time - forwards and backwards (half hours)

Grade 2 Time Worksheet

## Answers:



What time was it 2 hours 30 minutes ago?



What time will it be in 3 hours 30 minutes?



What time will it be in 5 hours 30 minutes?

0



What time will it be in 4 hours?



What time will it be in 1 hour?

What time will it be in 4 hours 30 minutes?

5.