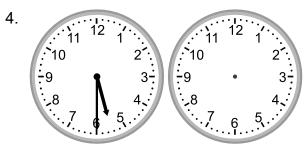

What time will it be in 4 hours?

What time will it be in 4 hours 30 minutes?

What time will it be in 1 hour?