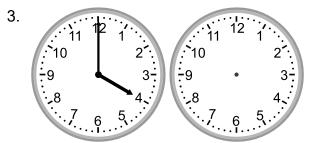

What time will it be in 4 hours?

What time will it be in 4 hours 30 minutes?

What time will it be in 1 hour?