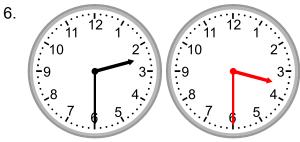

## Elapsed time - forwards and backwards (half hours)

## Grade 2 Time Worksheet

Draw the clock hands to show the time it was or will be.



What time was it 2 hours 30 minutes ago?



What time will it be in 3 hours 30 minutes?



What time will it be in 5 hours 30 minutes?



What time will it be in 4 hours?



What time will it be in 4 hours 30 minutes?



What time will it be in 1 hour?



## Elapsed time - forwards and backwards (half hours)

Grade 2 Time Worksheet

## Answers:



What time was it 2 hours 30 minutes ago?



What time will it be in 3 hours 30 minutes?



What time will it be in 5 hours 30 minutes?

0



What time will it be in 4 hours?



What time will it be in 1 hour?

What time will it be in 4 hours 30 minutes?

5.