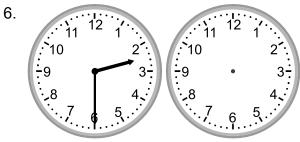

What time will it be in 4 hours?

What time will it be in 4 hours 30 minutes?

What time will it be in 1 hour?