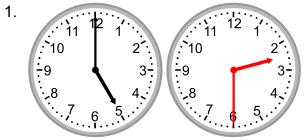

## Grade 2 Time Worksheet

Draw the clock hands to show the time it was or will be.

What time was it 2 hours 30 minutes ago?

What time will it be in 3 hours 30 minutes?

What time will it be in 5 hours 30 minutes?