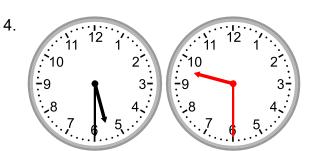

What time will it be in 4 hours?

What time will it be in 4 hours 30 minutes?

What time will it be in 1 hour?