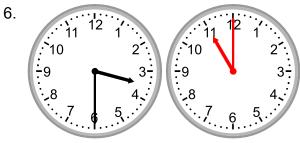

What time was it 4 hours 30 minutes ago?

What time will it be in 2 hours 30 minutes?