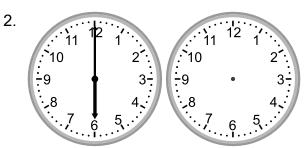

## Grade 2 Time Worksheet

Draw the clock hands to show the time it was or will be.

What time will it be in 1 hour 30 minutes?

What time was it 2 hours ago?

What time will it be in 2 hours 30 minutes?

What time will it be in 4 hours?