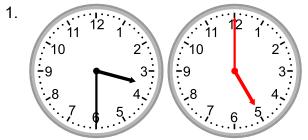

## Grade 2 Time Worksheet

Draw the clock hands to show the time it was or will be.

What time will it be in 1 hour 30 minutes?

What time was it 2 hours ago?

What time will it be in 2 hours 30 minutes?

What time will it be in 4 hours?