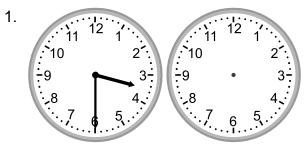

## Grade 2 Time Worksheet

Draw the clock hands to show the time it was or will be.

What time will it be in 1 hour 30 minutes?

What time was it 2 hours ago?

What time will it be in 2 hours 30 minutes?

What time will it be in 4 hours?