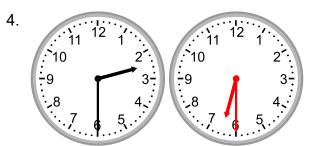

## Grade 2 Time Worksheet

Draw the clock hands to show the time it was or will be.

What time will it be in 1 hour 30 minutes?

What time was it 2 hours ago?

What time will it be in 2 hours 30 minutes?

What time will it be in 4 hours?