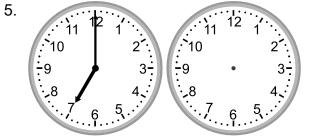

## Grade 2 Time Worksheet

Draw the clock hands to show the time it was or will be.

What time will it be in 1 hour 30 minutes?

What time was it 2 hours ago?

What time will it be in 2 hours 30 minutes?

What time will it be in 4 hours?