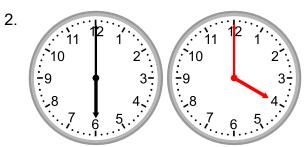

## Grade 2 Time Worksheet

Draw the clock hands to show the time it was or will be.

What time will it be in 1 hour 30 minutes?

What time was it 2 hours ago?

What time will it be in 2 hours 30 minutes?

What time will it be in 4 hours?