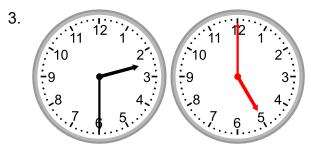

## Grade 2 Time Worksheet

Draw the clock hands to show the time it was or will be.

What time will it be in 1 hour 30 minutes?

What time was it 2 hours ago?

What time will it be in 2 hours 30 minutes?

What time will it be in 4 hours?