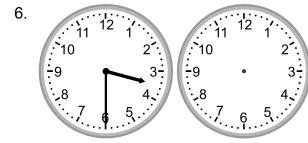

## Grade 2 Time Worksheet

Draw the clock hands to show the time it was or will be.

What time will it be in 1 hour 30 minutes?

What time was it 2 hours ago?

What time will it be in 2 hours 30 minutes?

What time will it be in 4 hours?