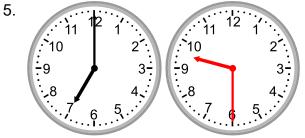

What time was it 4 hours 30 minutes ago?

What time will it be in 2 hours 30 minutes?