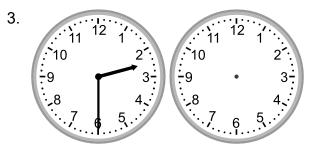

## Grade 2 Time Worksheet

Draw the clock hands to show the time it was or will be.

What time will it be in 1 hour 30 minutes?

What time was it 2 hours ago?

What time will it be in 2 hours 30 minutes?

What time will it be in 4 hours?