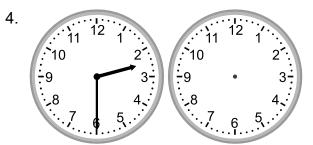

What time was it 4 hours 30 minutes ago?

What time will it be in 2 hours 30 minutes?