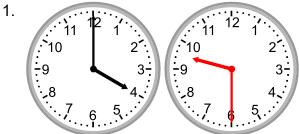

### Grade 2 Time Worksheet

Draw the clock hands to show the time it was or will be.

1.

What time will it be in 5 hours 30 minutes?

2.

What time was it 4 hours ago?

3.

What time will it be in 3 hours?

4.

What time will it be in 5 hours 30 minutes?

5.

What time was it 1 hour ago?

6.

What time was it 4 hours 30 minutes ago?