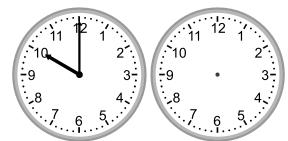

4.

What time will it be in 5 hours 30 minutes?

5.

What time was it 1 hour ago?

6.

What time was it 4 hours 30 minutes ago?