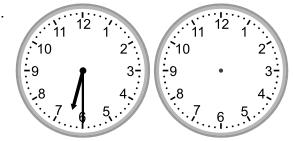

4.

What time will it be in 5 hours 30 minutes?

5.

What time was it 1 hour ago?

6.

What time was it 4 hours 30 minutes ago?