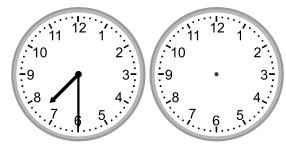

### Grade 2 Time Worksheet

Draw the clock hands to show the time it was or will be.

1.

What time will it be in 5 hours 30 minutes?

2.

What time was it 4 hours ago?

3.

What time will it be in 3 hours?