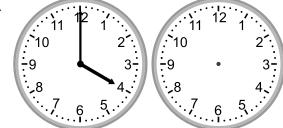

### Grade 2 Time Worksheet

Draw the clock hands to show the time it was or will be.

1.

What time will it be in 5 hours 30 minutes?

2.

What time was it 4 hours ago?

3.

What time will it be in 3 hours?