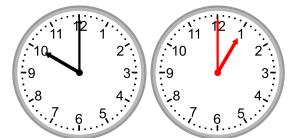

### Grade 2 Time Worksheet

Draw the clock hands to show the time it was or will be.

1.

What time will it be in 5 hours 30 minutes?

2.

What time was it 4 hours ago?

3.

What time will it be in 3 hours?