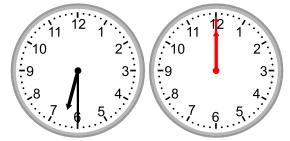

### Grade 2 Time Worksheet

Draw the clock hands to show the time it was or will be.

1.

What time will it be in 5 hours 30 minutes?

2.

What time was it 4 hours ago?

3.

What time will it be in 3 hours?