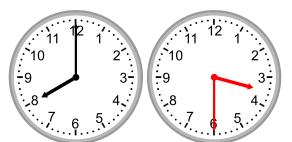

4.

What time will it be in 5 hours 30 minutes?

5.

What time was it 1 hour ago?

6.

What time was it 4 hours 30 minutes ago?