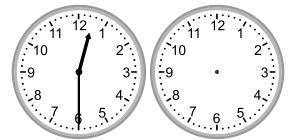

### Grade 2 Time Worksheet

Draw the clock hands to show the time it was or will be.

1.

What time will it be in 5 hours 30 minutes?

2.

What time was it 4 hours ago?

3.

What time will it be in 3 hours?

4.

What time will it be in 5 hours 30 minutes?

5.

What time was it 1 hour ago?

6.

What time was it 4 hours 30 minutes ago?