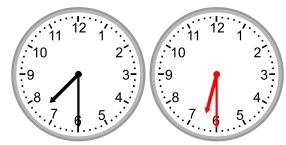

4.

What time will it be in 5 hours 30 minutes?

5.

What time was it 1 hour ago?

6.

What time was it 4 hours 30 minutes ago?