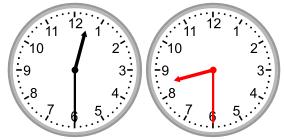

4.

What time will it be in 5 hours 30 minutes?

5.

What time was it 1 hour ago?

6.

What time was it 4 hours 30 minutes ago?