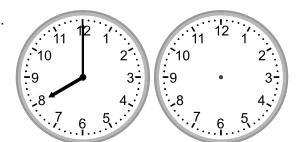

### Grade 2 Time Worksheet

Draw the clock hands to show the time it was or will be.

1.

What time will it be in 5 hours 30 minutes?

2.

What time was it 4 hours ago?

3.

What time will it be in 3 hours?