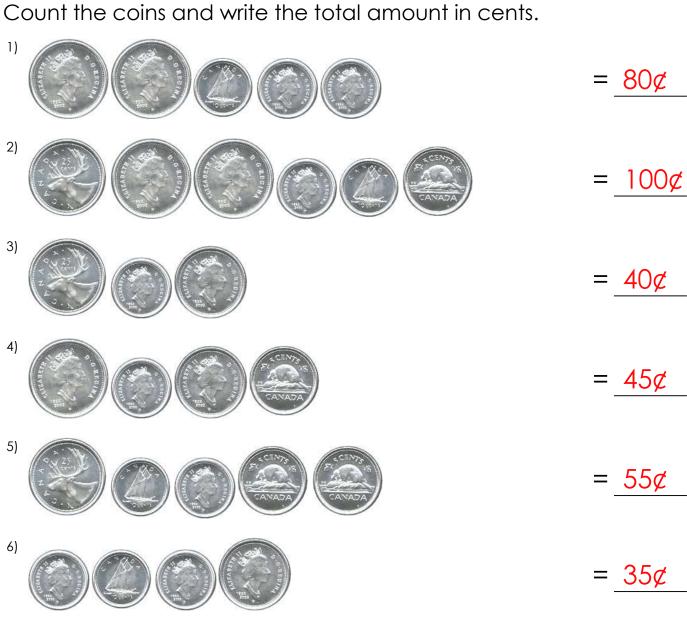

## **Counting Canadian coins**

Grade 1 Counting Money Worksheet

Count the coins and write the total amount in cents.

| 1) | C ALGERAN CONTROL OF THE PARTY  | =   |  |
|----|--------------------------------------------------------------------------------------------------------------------------------------------------------------------------------------------------------------------------------------------------------------------------------------------------------------------------------------------------------------------------------------------------------------------------------------------------------------------------------------------------------------------------------------------------------------------------------------------------------------------------------------------------------------------------------------------------------------------------------------------------------------------------------------------------------------------------------------------------------------------------------------------------------------------------------------------------------------------------------------------------------------------------------------------------------------------------------------------------------------------------------------------------------------------------------------------------------------------------------------------------------------------------------------------------------------------------------------------------------------------------------------------------------------------------------------------------------------------------------------------------------------------------------------------------------------------------------------------------------------------------------------------------------------------------------------------------------------------------------------------------------------------------------------------------------------------------------------------------------------------------------------------------------------------------------------------------------------------------------------------------------------------------------------------------------------------------------------------------------------------------------|-----|--|
| 2) | CANADA  ANADA                                                                                                                                                                                                                                                                                                                                                                                                                                                                                                                                                                                                                                                                                                                                                                                                                                                                                                                                                                                                                                                                                                                                                                                                                                                                                                                                                                                                                                                                                                                                                                                                                                                                                                                                                                                                                                                                                                                                                                                                                                                                                                                  | =   |  |
| 3) | A LONG TO THE STATE OF THE STAT | =   |  |
| 4) | CANADA  CONTROL OF THE CONTROL OF TH | = . |  |
| 5) | CANADA  CANADA                                                                                                                                                                                                                                                                                                                                                                                                                                                                                                                                                                                                                                                                                                                                                                                                                                                                                                                                                                                                                                                                                                                                                                                                                                                                                                                                                                                                                                                                                                                                                                                                                                                                                                                                                                                                                                                                                                                                                                                                                                                                                                                 | =   |  |
| 6) | CONTRACTOR DE LA CONTRA | =   |  |
| 7) | THE PART OF THE PA | =   |  |
| 8) |                                                                                                                                                                                                                                                                                                                                                                                                                                                                                                                                                                                                                                                                                                                                                                                                                                                                                                                                                                                                                                                                                                                                                                                                                                                                                                                                                                                                                                                                                                                                                                                                                                                                                                                                                                                                                                                                                                                                                                                                                                                                                                                                | = . |  |