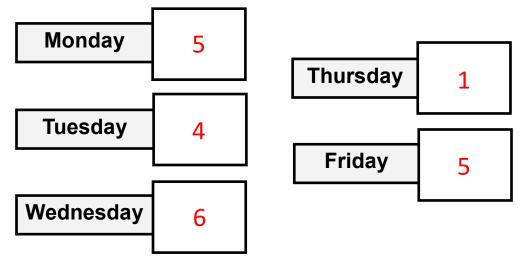

## <u>Answers</u>

## Number of greeting cards made by Anna

| Monday    | L-@ |     |     |          | -0- |      |  |  |
|-----------|-----|-----|-----|----------|-----|------|--|--|
| Tuesday   |     |     |     |          |     |      |  |  |
| Wednesday | L   | L-@ |     | <b>8</b> |     | -0-1 |  |  |
| Thursday  |     |     |     |          |     |      |  |  |
| Friday    |     | -   | L-@ |          |     |      |  |  |
| = 1 card  |     |     |     |          |     |      |  |  |