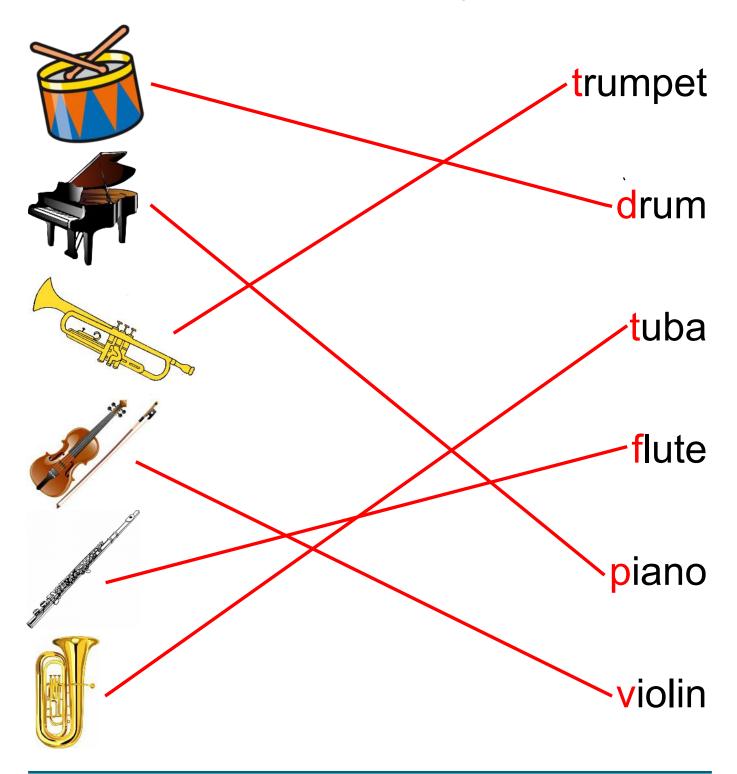

## Vocabulary Worksheet

Match the word to its picture. Write the missing letter.

|                                                                                                                                                                                                                                                                                                                                                                                                                                                                                                                                                                                                                                                                                                                                                                                                                                                                                                                                                                                                                                                                                                                                                                                                                                                                                                                                                                                                                                                                                                                                                                                                                                                                                                                                                                                                                                                                                                                                                                                                                                                                                                                                | rumpet |
|--------------------------------------------------------------------------------------------------------------------------------------------------------------------------------------------------------------------------------------------------------------------------------------------------------------------------------------------------------------------------------------------------------------------------------------------------------------------------------------------------------------------------------------------------------------------------------------------------------------------------------------------------------------------------------------------------------------------------------------------------------------------------------------------------------------------------------------------------------------------------------------------------------------------------------------------------------------------------------------------------------------------------------------------------------------------------------------------------------------------------------------------------------------------------------------------------------------------------------------------------------------------------------------------------------------------------------------------------------------------------------------------------------------------------------------------------------------------------------------------------------------------------------------------------------------------------------------------------------------------------------------------------------------------------------------------------------------------------------------------------------------------------------------------------------------------------------------------------------------------------------------------------------------------------------------------------------------------------------------------------------------------------------------------------------------------------------------------------------------------------------|--------|
|                                                                                                                                                                                                                                                                                                                                                                                                                                                                                                                                                                                                                                                                                                                                                                                                                                                                                                                                                                                                                                                                                                                                                                                                                                                                                                                                                                                                                                                                                                                                                                                                                                                                                                                                                                                                                                                                                                                                                                                                                                                                                                                                | rum    |
| CHO PART OF THE PA | uba    |
|                                                                                                                                                                                                                                                                                                                                                                                                                                                                                                                                                                                                                                                                                                                                                                                                                                                                                                                                                                                                                                                                                                                                                                                                                                                                                                                                                                                                                                                                                                                                                                                                                                                                                                                                                                                                                                                                                                                                                                                                                                                                                                                                | lute   |
| The state of the s | iano   |
|                                                                                                                                                                                                                                                                                                                                                                                                                                                                                                                                                                                                                                                                                                                                                                                                                                                                                                                                                                                                                                                                                                                                                                                                                                                                                                                                                                                                                                                                                                                                                                                                                                                                                                                                                                                                                                                                                                                                                                                                                                                                                                                                | iolin  |